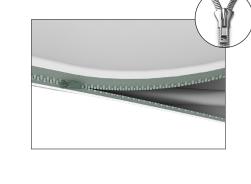

Step 5: Assemble post (75) into base plate or optional feet with screw by hand turning post and tightening into place.

onto posts of flat base or optional feet. Press evenly on both sides to make easier for the frame to go on.