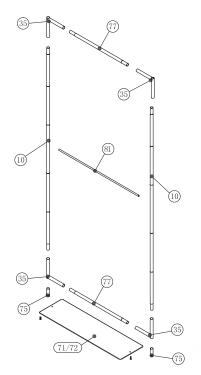

## **WLBS-48116FS BANNER STAND**

Step 1: Assemble straight poles by pressing and pushing together.

Step 3: Unzip print and lay image face up. Slide print onto frame like a pillow case.

Step 4: Grip the fabric tightly and stretch around bottom pole to pinch zipper into place. Zip the graphic together for taut finish.

Step 5: Assemble post (75) into base plate or optional feet with screw by hand turning post and tightening into place.

onto posts of flat base or optional feet. Press evenly on both sides to make easier for the frame to go on.

LIGHTS: (OPTIONAL) Position as desired and tighten knob to hold in place.

**WARNING!** Over tightening may cause damage to fabric image.