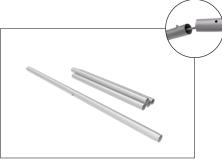

## **WLBS-48116FS BANNER STAND**

Step 1: Assemble straight poles by pressing and pushing together.

Step 3: Unzip print and lay image face up. Slide print onto frame like a pillow case.

Step 4: Grip the fabric tightly and stretch around bottom pole to pinch zipper into place. Zip the graphic together for taut finish.