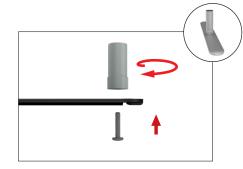

Step 5: Assemble post (75) into base plate or optional feet with screw by hand turning post and tightening into place.

onto posts of flat base or optional feet. Press evenly on both sides to make easier for the frame to go on.