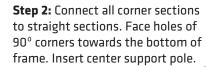

## **WLBS-48116FS BANNER STAND**

Step 1: Assemble straight poles by pressing and pushing together.

Step 3: Unzip print and lay image face up. Slide print onto frame like a pillow case.

Step 4: Grip the fabric tightly and stretch around bottom pole to pinch zipper into place. Zip the graphic together for taut finish.