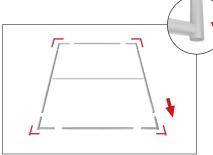

## **WLBS-48116FS BANNER STAND**

Step 1: Assemble straight poles by pressing and pushing together.

Step 3: Unzip print and lay image face up. Slide print onto frame like a pillow case.

Step 4: Grip the fabric tightly and stretch around bottom pole to pinch zipper into place. Zip the graphic together for taut finish.