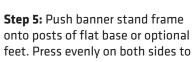

## **WLBS-48116FS BANNER STAND**

Step 1: Assemble straight poles by pressing and pushing together.

Step 3: Unzip print and lay image face up. Slide print onto frame like a pillow case.

Step 4: Grip the fabric tightly and stretch around bottom pole to pinch zipper into place. Zip the graphic together for taut finish.